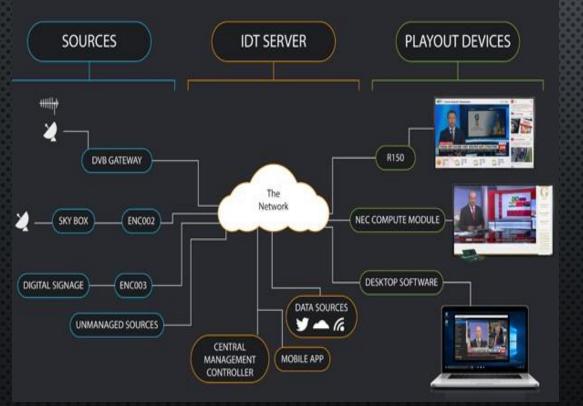

#### Intevi IDT System Diagram

• COMPELLING MARKETING MESSAGES THAT CREATE A BIG AND IMMEDIATE IMPACT.

• ONCE INSTALLED, **DIGITAL SIGNAGE** IS AN EFFICIENT WAY OF CONVEYING INFORMATION WITH MINIMUM ONGOING COSTS.