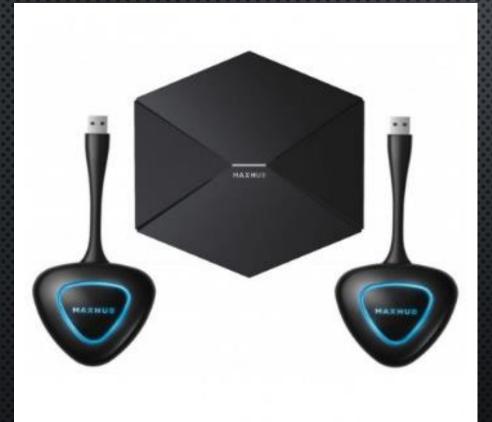

#### WIRELESS PRESENTER

- ENSURES QUICK ACCESS AND EASY SETUP.
  WIRELESS PRESENTATION SYSTEMS WHICH START PRESENTING IMMEGITLY
  SUPPORTS BYOD FRIENDLY BUSINESSES. ...
  DECLUTTERS CONFERENCE ROOMS. ...
- ENCOURAGES COLLABORATION BETWEEN ATTENDEES.