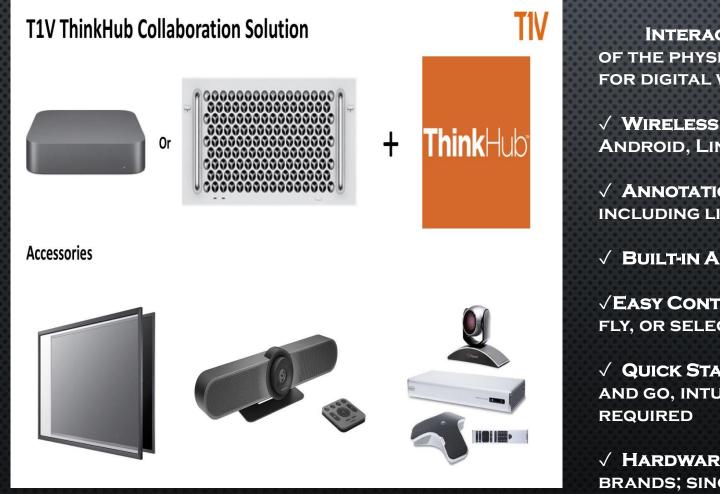

#### **COLLABORATION AND INTERACTIVE VIDEO WALL SOLUTION**

IT CORPORATE SOLUTIONS

**INTERACTIVE CANVAS |** EXPANDS 20 TIMES THE SURFACE AREA OF THE PHYSICAL TOUCHSCREEN, DRAW DIRECTLY ON THE CANVAS FOR DIGITAL WHITE BOARDING

✓ WIRELESS DEVICE SHARING | SUPPORTS MACOS, IOS, WINDOWS, ANDROID, LINUX

 $\checkmark\,$  **Annotation Toolset |** Annotate anything on the Canvas, including live feeds

✓ **BUILT-IN APPS |** WEB BROWSER, NOTES, SKETCHES

 $\sqrt{\text{Easy Content Sharing}}$  share content from a USB on the FLY, or select from integrated network drive or cloud server

✓ **QUICK START |** NO SESSION PREP REQUIRED - JUST TAP THE DISPLAY AND GO, INTUITIVE INTERFACE MEANS ZERO TO LITTLE TRAINING REQUIRED

✓ **HARDWARE-ÅGNOSTIC** | COMPATIBLE WITH MAJOR TOUCH DISPLAY BRANDS; SINGLE PANEL OR MULTIPANEL CONFIGURATIONS