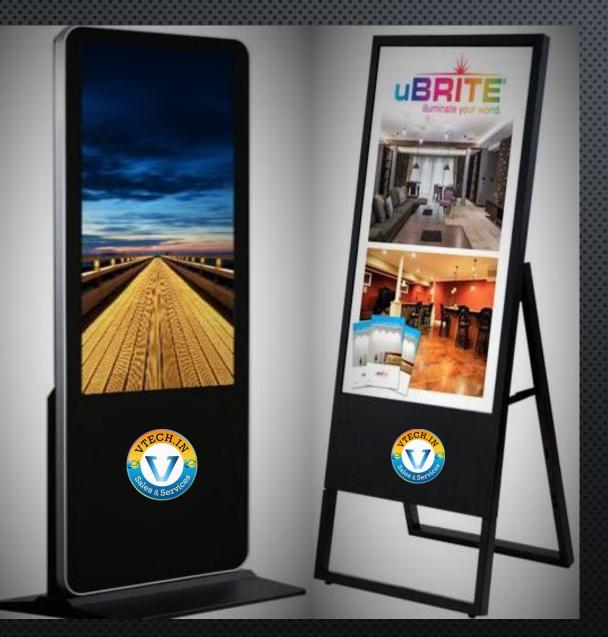

#### **DIGITAL KIOSK & SIGNAGE DISPLAY**

# DIGITAL KIOSK & SIGNAGE DISPLAY ARE USEFUL FOR

- CORPORATE PREMISES
- INDUSTRIAL PREMISES
- MALLS
- SHOPS
- SHOWROOMS
- HOTELS
- HOSPITALS
- EVENTS

DØLL

hD