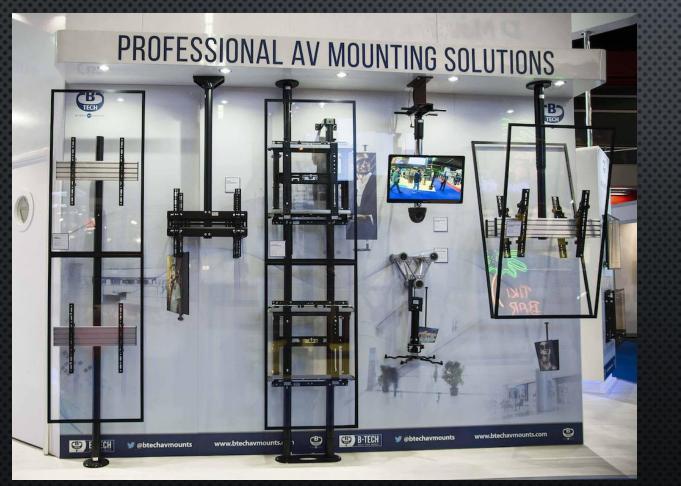

#### **AV MOUNTING SOLUTION**

- FLAT SCREEN MOUNTS
- PROJECTOR MOUNTS
- DIGITAL SIGNAGE MOUNTING
- FLAT. SCREEN DESK MOUNTS
- TROLLYS AND FLOOR STANDS
- AV FURNITURE
- MOUNTING ACCESSORIES
- SPEAKER MOUNTS
- SCREEN SPECIFIC MOUNTS
- AV CABLES & CONTROLS